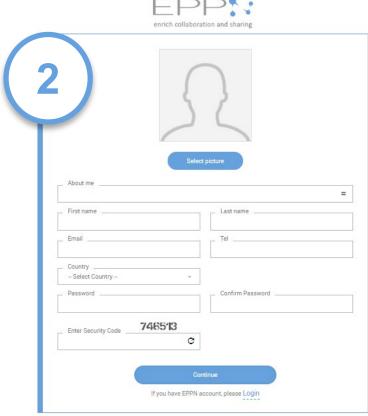

## HOW TO CREATE YOUR PERSONAL ACCOUNT?

## Access <a href="https://eppnetwork.com/">https://eppnetwork.com/</a>

Wait until receiving an email confirmation from the EPPN admin, login and explore the platform!