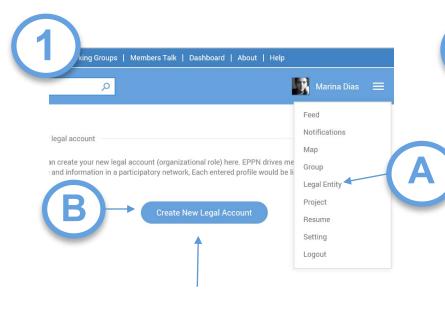

## HOW TO CREATE YOUR LEGAL ACCOUNT?

This is about your institution. Please use the same name/PIC N° as for the EU Participant Portal

reate New Legal Account ate your new legal account (organizational role) ere. EPPN drives members to update their profile and information in a participatory network, Each entered profile would be linked to a user profile. USER ACCOUNT COMPLETE PILOT PROFILE CREATE PROJECT CREATE LEGAL ACCOUNT If you have EC code, please enter here About legal entity Type of Organization Select One Upper Organization