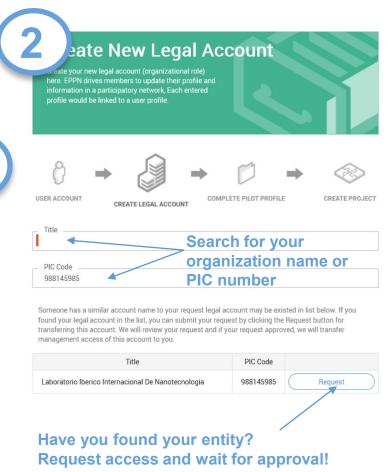

## HOW TO CREATE YOUR LEGAL ACCOUNT?

This is about your institution. Please use the same name/PIC N° as for the EU Participant Portal

reate New Legal Account ate your new legal account (organizational role) ere. EPPN drives members to update their profile and information in a participatory network, Each entered profile would be linked to a user profile. USER ACCOUNT COMPLETE PILOT PROFILE CREATE PROJECT CREATE LEGAL ACCOUNT If you have EC code, please enter here About legal entity Type of Organization Select One Upper Organization

If you entity is not registered yet, than complete the information